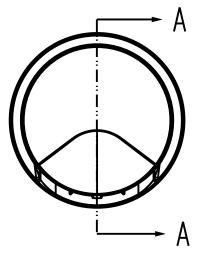

## NOMINAL ORIFICE SIZES AVAILABLE

2,79 X 4,19 [.110 X .165]

2,79 X 6,86 [.IIO X .270]

| REV. | REVISION DESCRIPTION | PROD. ENG. | REV. DATE |
|------|----------------------|------------|-----------|
| -    | NEW DRAWING          | -          | -         |