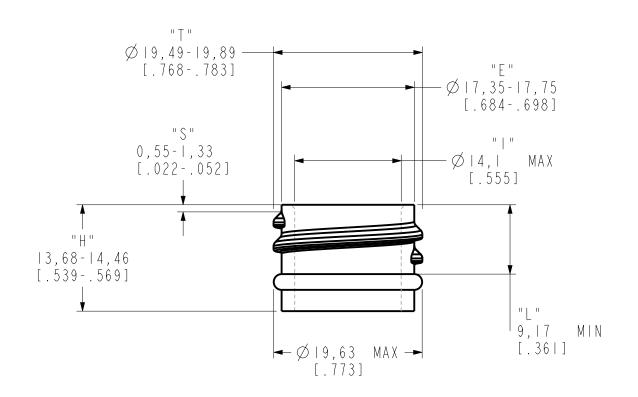

## NOTES:

- I. THE "T'" AND "E" DIAMETERS ARE THE AVERAGE OF 2 MEASUREMENTS TAKEN APPROXIMATELY 90° APART.
- THE "T'" DIAMETER IS TAKEN TOWARD THE BOTTOM OF THE CLOSURE.
- THE "E" DIAMETER IS TAKEN AS CLOSE TO THE INSIDE DECK AS POSSIBLE.
- 4. THE EFFECTIVE "H" DIMENSION CAN BE ESTIMATED BY SUBTRACTING 0,71 [.028] FROM THE SPECIFIED "H' DIMENSION. THIS REFLECTS THE ESTIMATED COMPRESSION OF THE SEALING MECHANISM AT NOMINAL APPLICATION TORQUE.

RECOMMENDED NECK FINISH
LAND MUST BE SMOOTH AND FREE
OF NICKS OR RAGGED EDGES
8 T.P.I. "M" STYLE THREAD
USE OF BEAD IS OPTIONAL

| REV. | REVISION DESCRIPTION                 | PROD. ENG. | REV. DATE |
|------|--------------------------------------|------------|-----------|
| -    | SEE SHEET I FOR REVISION DESCRIPTION | -          | -         |

## FLAT E-DISC TOP, 20-410 THREAD, CRAB CLAW SEAL AND GLOSS BODY WITH GLOSS ACTUATOR

CLOSURE WEIGHT: 3.3 gms. REF. SHEET 2 OF 2

DWG. BY: K. SMITH DATE: 02-NOV-23

CONFIRM CURRENT REVISION PRIOR TO USE

CUSTOMER SPECIFICATION DRAWING