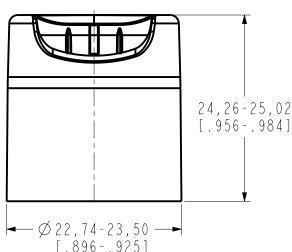

FLAT E-DISC TOP, 20-410 THREAD, CRAB CLAW SEAL AND GLOSS BODY WITH GLOSS ACTUATOR

CLOSURE WEIGHT: 3.3 gms. REF. SHEET 1 OF 2

DWG. BY: K. SMITH DATE: 02-NOV-23

CONFIRM CURRENT REVISION PRIOR TO USE

DWG. NO: CS27642694--