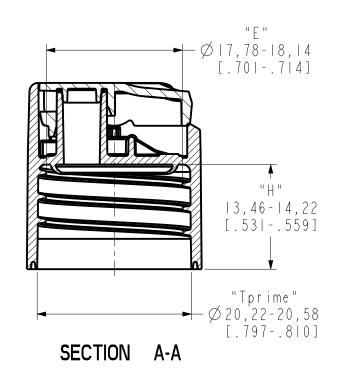

## NOTES:

- I. THE "T'" AND "E" DIAMETERS ARE THE AVERAGE OF 2 MEASUREMENTS TAKEN APPROXIMATELY 90° APART.
- THE "T'" DIAMETER IS TAKEN TOWARD THE BOTTOM OF THE CLOSURE.
- THE "E" DIAMETER IS TAKEN AS CLOSE TO THE INSIDE DECK AS POSSIBLE.
- 4. THE EFFECTIVE "H" DIMENSION CAN BE ESTIMATED BY SUBTRACTING 0,71 [.028] FROM THE SPECIFIED "H' DIMENSION. THIS REFLECTS THE ESTIMATED COMPRESSION OF THE SEALING MECHANISM AT NOMINAL APPLICATION TORQUE.

FLAT E-DISC TOP, 20-410 THREAD, CRAB CLAW SEAL AND GLOSS BODY WITH GLOSS ACTUATOR

CLOSURE WEIGHT: 3.3 gms. REF. SHEET 1 OF 2

DWG. BY: K. SMITH DATE: 02-NOV-23

CONFIRM CURRENT REVISION PRIOR TO USE

DWG. NO: CS27642694--