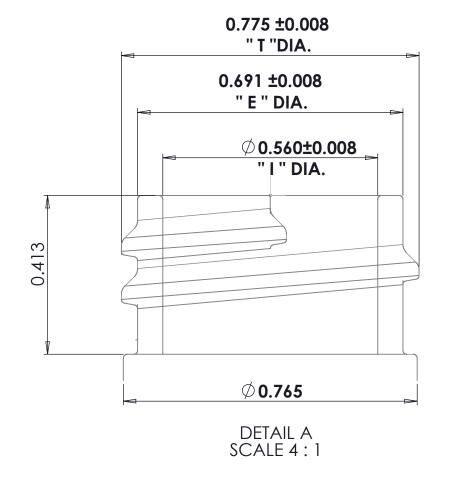

pallet with 0.7 MIL Stretch Film

**HEIGHT WITH PALLET NOT TO EXCEED 100 inches** 

Rev. B tolerance changed from 0.028 to 0.039 on overall height , added tolerance on I dimension. 01/04/2018

|                                                                                                                                                                                                 |                                                                                                                            |                      | , ,       |          |                                              |
|-------------------------------------------------------------------------------------------------------------------------------------------------------------------------------------------------|----------------------------------------------------------------------------------------------------------------------------|----------------------|-----------|----------|----------------------------------------------|
|                                                                                                                                                                                                 | UNLESS OTHERWISE SPECIFIED:                                                                                                |                      | NAME      | DATE     | TIMA DI ACTICCE INIC                         |
|                                                                                                                                                                                                 | DIMENSIONS ARE IN INCHES TOLERANCES: FRACTIONAL± 1/16 ANGULAR: MACH± BEND± TWO PLACE DECIMAL ±.05 THREE PLACE DECIMAL ±.05 | DRAWN                | AS        | 02-03-10 | TIM PLASTICS, INC.                           |
|                                                                                                                                                                                                 |                                                                                                                            | CHECKED              |           | 02-03-10 | 20z. ROUND-NS                                |
|                                                                                                                                                                                                 |                                                                                                                            | ENG APPR.            | AMIT SHAH | 02-03-10 |                                              |
|                                                                                                                                                                                                 |                                                                                                                            | MFG APPR.            |           | 02-03-10 |                                              |
| PROPRIETARY AND CONFIDENTIAL                                                                                                                                                                    | INTERPRET GEOMETRIC                                                                                                        | Q.A.                 |           | 02-03-10 |                                              |
| THE INFORMATION CONTAINED IN THIS DRAWING IS THE SOLE PROPERTY OF TIM PLASTICS, INC. ANY REPRODUCTION IN PART OR AS A WHOLE WITHOUT THE WRITTEN PERMISSION OF TIM PLASTICS, INC. IS PROHIBITED. | TOLERANCING PER:                                                                                                           | COMMENTS:            |           |          |                                              |
|                                                                                                                                                                                                 | MATERIAL PET                                                                                                               | O'FLOW: 61.0 ± 1.0cc |           | 0cc      | SIZE DWG. NO. REV                            |
|                                                                                                                                                                                                 | 20SP410                                                                                                                    | Weight: 9.5±0.3gms   |           |          | <b>A</b> 3002002N B                          |
|                                                                                                                                                                                                 | DO NOT SCALE DRAWING                                                                                                       |                      |           |          | SCALE: 1:1 WEIGHT: 9.50±0.3gms. SHEET 1 OF 1 |
| TIM PLASTICS, INC. ANY REPRODUCTION<br>IN PART OR AS A WHOLE WITHOUT THE<br>WRITTEN PERMISSION OF                                                                                               | PET FINISH 20SP410                                                                                                         |                      |           |          | <b>A</b> 3002002N B                          |