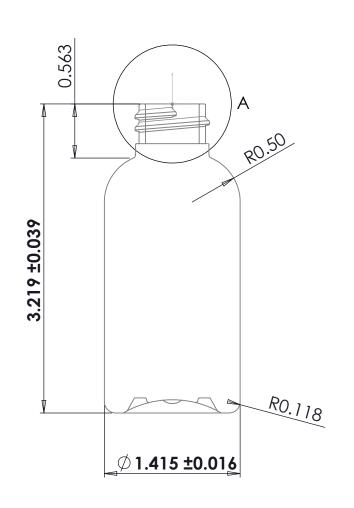

## 2 oz 20/410 BRD PET

PRODUCT: T002BRD020410WH3 White

T002BRD020410AM3 Amber

T002BRD020410CL3 Clear

DRAWING: **3002002** 

HEIGHT: 3.2 inches

Diameter: 1.4 inches

Overflow: 61 cc

pallet with 0.7 MIL Stretch Film

**HEIGHT WITH PALLET NOT TO EXCEED 100 inches** 

Rev. B tolerance changed from 0.028 to 0.039 on overall height , added tolerance on I dimension. 01/04/2018

|                                                                                                                                                                                                 |                                                                                                                            |                      | , ,       |          |                                              |
|-------------------------------------------------------------------------------------------------------------------------------------------------------------------------------------------------|----------------------------------------------------------------------------------------------------------------------------|----------------------|-----------|----------|----------------------------------------------|
|                                                                                                                                                                                                 | UNLESS OTHERWISE SPECIFIED:                                                                                                |                      | NAME      | DATE     | TIMA DI ACTICCE INIC                         |
|                                                                                                                                                                                                 | DIMENSIONS ARE IN INCHES TOLERANCES: FRACTIONAL± 1/16 ANGULAR: MACH± BEND± TWO PLACE DECIMAL ±.05 THREE PLACE DECIMAL ±.05 | DRAWN                | AS        | 02-03-10 | TIM PLASTICS, INC.                           |
|                                                                                                                                                                                                 |                                                                                                                            | CHECKED              |           | 02-03-10 | 20z. ROUND-NS                                |
|                                                                                                                                                                                                 |                                                                                                                            | ENG APPR.            | AMIT SHAH | 02-03-10 |                                              |
|                                                                                                                                                                                                 |                                                                                                                            | MFG APPR.            |           | 02-03-10 |                                              |
| PROPRIETARY AND CONFIDENTIAL                                                                                                                                                                    | INTERPRET GEOMETRIC                                                                                                        | Q.A.                 |           | 02-03-10 |                                              |
| THE INFORMATION CONTAINED IN THIS DRAWING IS THE SOLE PROPERTY OF TIM PLASTICS, INC. ANY REPRODUCTION IN PART OR AS A WHOLE WITHOUT THE WRITTEN PERMISSION OF TIM PLASTICS, INC. IS PROHIBITED. | TOLERANCING PER:                                                                                                           | COMMENTS:            |           |          |                                              |
|                                                                                                                                                                                                 | MATERIAL PET                                                                                                               | O'FLOW: 61.0 ± 1.0cc |           | 0cc      | SIZE DWG. NO. REV                            |
|                                                                                                                                                                                                 | 20SP410                                                                                                                    | Weight: 9.5±0.3gms   |           |          | <b>A</b> 3002002N B                          |
|                                                                                                                                                                                                 | DO NOT SCALE DRAWING                                                                                                       |                      |           |          | SCALE: 1:1 WEIGHT: 9.50±0.3gms. SHEET 1 OF 1 |
| TIM PLASTICS, INC. ANY REPRODUCTION<br>IN PART OR AS A WHOLE WITHOUT THE<br>WRITTEN PERMISSION OF                                                                                               | PET FINISH 20SP410                                                                                                         |                      |           |          | <b>A</b> 3002002N B                          |